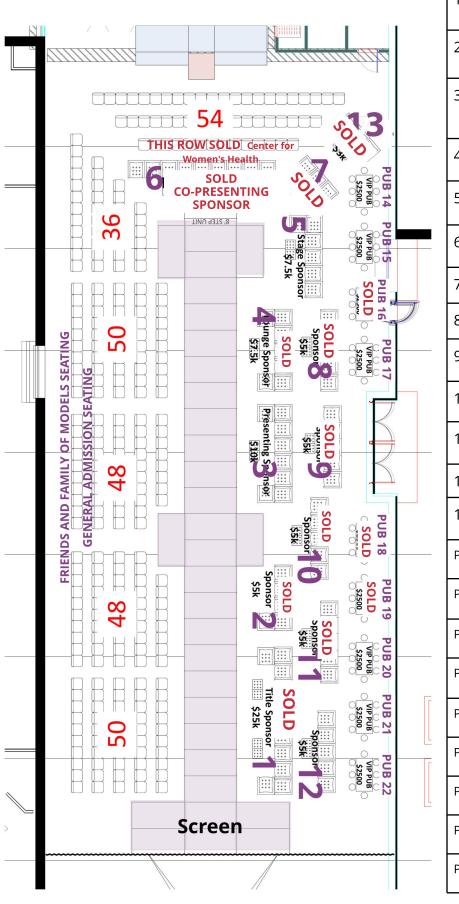

## This map shows RESERVED SEATING for our VIP SECTION for YOU NIGHT ST TAMMANY THURSDAY, OCTOBER 25th - CASTINE CENTER MANDEVILLE

If you are sponsoring St Tammany, please circle your top three favorite locations (shown as "OPEN" below) or call Becky Gilbert at 877-591-5936 x4 to discuss which areas are still available.

| 1      | Center for Restorative Breast Surgery<br>(Title Sponsor) |
|--------|----------------------------------------------------------|
| 2      | Pontchartain Cancer Center,<br>(Empowerment Partner)     |
| 3      | \$10,000 Co-PRESENTING SPONSOR<br>OPEN                   |
| 4      | Diagnostic Imaging Services (Lounge<br>Sponsor)          |
| 5      | \$7,500 STAGE SPONSOR OPEN                               |
| 6      | Center for Women's Health<br>(Co-Presenting Sponsor)     |
| 7      | Rehab Dynamics, (Loyalty Partner)                        |
| 8      | SAFE-LITE AUTO & LANGRIDGE FAMILY                        |
| 9      | Edge of the Lake<br>(Empowerment Partner)                |
| 10     | BERGERON (Empowerment Partner)                           |
| 11     | LOPA (Louisiana Organ Procurement<br>Association)        |
| 12     | \$5,000 OPEN                                             |
| 13     | DYNAMIC PHYSICAL THERAPY<br>(Loyalty Partner)            |
| PUB 14 | \$2,500 PUB TABLE OPEN                                   |
| PUB 15 | \$2,500 PUB TABLE OPEN                                   |
| PUB 16 | Louis Williams                                           |
| PUB 17 | \$2,500 PUB TABLE OPEN                                   |
| PUB 18 | David Kampen                                             |
| PUB 19 | Patrick Wagner                                           |
| PUB 20 | \$2,500 PUB TABLE OPEN                                   |
| PUB 21 | \$2,500 PUB TABLE OPEN                                   |
| PUB 22 | \$2,500 PUB TABLE OPEN                                   |
|        |                                                          |